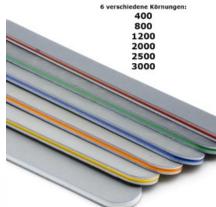

#### Pro polishing pads, 50 pieces

Click here to view the product

3M Softback sanding sponges

Click here to view the product

Abrasive boards, set of 6 with different grits

Click here to view the product

### **Grinding and polishing**

Abrasive boards, set of 6 with different grits

Click here to view the product

Self-adhesive Sandpaper

Click here to view the product

**UNIPOL** Metal-Polish

Click here to view the product