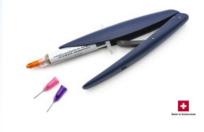

### Tools

Click here to view the product

Brass tweezers, 12.5 cm

Stainless tweezers, 12.2 cm

Reverse action tweezers, straight