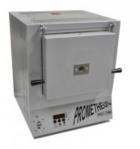

#### Metal Clay Kiln PROMETHEUS Pro1-PRG

Click here to view the product

No-flake firing foil - 12" wide roll

Click here to view the product

Fiber blanket 18x18x1 cm

mcə

Kiln Shelf 7.5 x 12 cm

\_\_\_\_\_ oduct