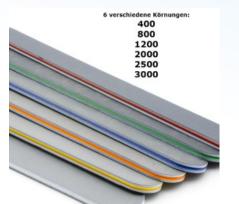

#### Pro polishing pads, 50 pieces

Click here to view the product

3M Softback sanding sponges

Click here to view the product

Abrasive boards, set of 6 with different grits

Click here to view the product

### **Grinding and polishing**

Abrasive boards, set of 6 with different grits

Click here to view the product

Self-adhesive Sandpaper

Click here to view the product

**UNIPOL** Metal-Polish

Click here to view the product