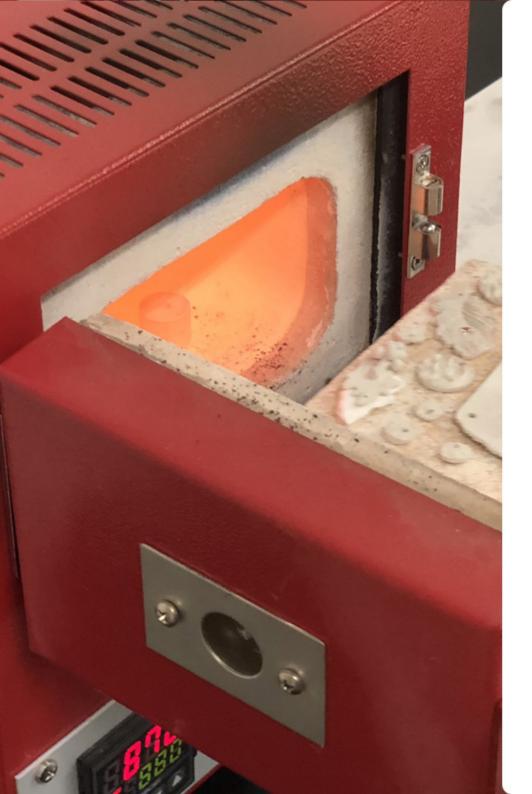

#### Metal Clay Kiln PROMETHEUS Pro1-PRG

Click here to view the product

No-flake firing foil - 12" wide roll

Click here to view the product

Fiber blanket 18x18x1 cm

mcə

Kiln Shelf 7.5 x 12 cm

\_\_\_\_\_ oduct

# **Firing**