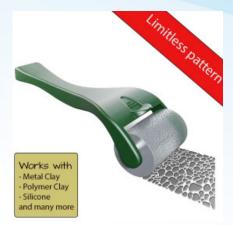

# metalclay-shop

Moon Pods LAV384 stamp by Lavinia

Click here to view the product

Spotty Toadstool LAV363 stamp by Lavinia

Fairy barnacle LAV423 stamp by Lavinia

Tree Root LAV160 stamp by Lavinia

Alura LAV323 stamp by Lavinia