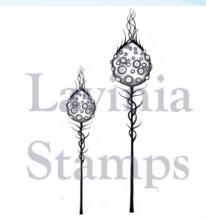

# metalclay-shop

Moon Pods LAV384 stamp by Lavinia

Click here to view the product

Spotty Toadstool LAV363 stamp by Lavinia

Fairy barnacle LAV423 stamp by Lavinia

Tree Root LAV160 stamp by Lavinia

Alura LAV323 stamp by Lavinia