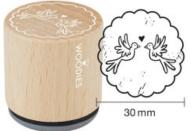

Click here to view the product

Click here to view the product

Stamp Woodie Lovebirds -W18003

30 mm

#### Stamp Woodie Bunch of flowers - W16002

Click here to view the product

Stamp Woodie Starfish -

Click here to view the product

Stamp Woodie Lovebirds -W18003

30 mm

Click here to view the product