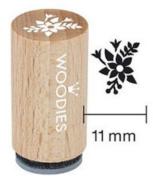

e to view the product











Flutterby LAV444 stamp by Lavinia



Mini Seed Head LAV630 stamp by Lavinia



Lavinia Starge Mini Blackberry LAV650 stamp by Lavinia



Click here to view the product





Mini Lamp LAV655 stamp by Lavinia





Tree scene LAV219 stamp by Lavinia



#### Stamp Woodie Hearts -W16006



NOVER STATES













Click here to view the product

Stamp Woodie Marine Steering wheel - W25003



30 mm

Stamp Woodie Bunch of flowers - W16002



Click here to view the product



Stamp Woodie Starfish -W10009



Click here to view the product









Click here to view the product

Stamp Woodie Lovebirds -W18003



30 mm

#### Stamp Woodie Rose -W19006



Click here to view the product



Stamp Woodie Mini Caribic Island - WM1206



Click here to view the product





Stamp Woodie Mini Festive -WM1102





Stamp Woodie Mini Flowers - WM1102



Stamp Woodie Mini Single Flower - WM1101



Click here to view the product



Stamp Woodie Mini Star -WM1207



Click here to view the product





Stamp Woodie Mini Owl -WM0201





Stamp Woodie Mini Owl -WM0501



Stamp Woodie Mini Whale -WM1205



WOOTES 11 mm

Stamp Woodie Mini Anchor -WM1202



Click here to view the product





Stamp Woodie Mini Seahorse - WM1208





Stamp Woodie Mini Ladybug - WM0208



Stamp Woodie Mini Hedgehog - WM0203



Click here to view the product



Stamp Woodie Mini Butterfly - WM0207



Click here to view the product





Stamp Woodie Mini Animal tracks - WM0202



NOCODIES 11 mm

Stamp Woodie Mini Fox -WM0502



Stamp Woodie Mini Hearts -WM0302



WOOK DIES 11 mm

Rolling pi