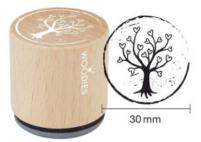

#### Mini Seed Head LAV630 stamp by Lavinia

Contraction of the second seco

Mini Blackberry LAV650 stamp by Lavinia

Click here to view the product

Mini Lamp LAV655 stamp by Lavinia

Tree scene LAV219 stamp by Lavinia

### Mini Seed Head LAV630 stamp by Lavinia

Contraction of the second seco

Mini Blackberry LAV650 stamp by Lavinia

Click here to view the product

Mini Lamp LAV655 stamp by Lavinia

Tree scene LAV219 stamp by Lavinia