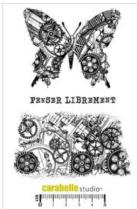

Butterfly - Stamperia natural rubber stamp

Click here to view the product

Mechanical animals -Stamperia natural rubber stam...

Click here to view the product

Background ethnique by Zorrotte - Carabelle Stamp

Click here to view the product

Butterfly - Stamperia natural rubber stamp

Mechanical animals -Stamperia natural rubber stam...

Mechanical animals -Stamperia natural rubber stam...

Click here to view the product