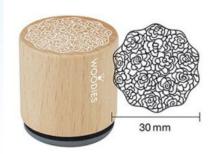

#### Stamp Woodie Hearts -W16006

Stamp Woodie Wheel of flowers - W18007

Click here to view the product

Click here to view the product

Stamp Woodie Marine Steering wheel - W25003

30 mm

## Woodies & Mini-**Woodies**

Stamp Woodie Hearts -W16006

30 mm

Stamp Woodie Wheel of flowers - W18007

Click here to view the product

Stamp Woodie Marine Steering wheel - W25003

30 mm