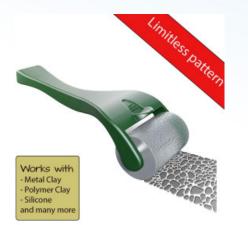

## **Pre-made moulds**

#### Maori style silicone mould

Click here to view the product

Jumping tiger silicone mould

Click here to view the product