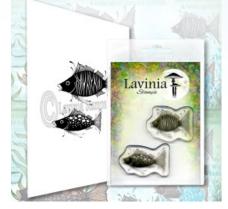

### Fish set LAV621 stamp by Lavinia

Sea Tangle LAV629 stamp by Lavinia

Click here to view the product

Flutterby LAV444 stamp by Lavinia

Mini Seed Head LAV630 stamp by Lavinia

Lavinia Starge Mini Blackberry LAV650 stamp by Lavinia

#### Fish set LAV621 stamp by Lavinia

Sea Tangle LAV629 stamp by Lavinia

Click here to view the product

Snail miniature LAV433 stamp by Lavinia

Flutterby LAV444 stamp by Lavinia

### Fish set LAV621 stamp by Lavinia

Sea Tangle LAV629 stamp by Lavinia

Click here to view the product

Snail miniature LAV433 stamp by Lavinia

Flutterby LAV444 stamp by Lavinia