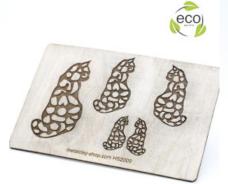

Click here to view the product



Berry wreath with mini berries LAV568 stamp by Lav...



## Lavinia

### Tree of courage LAV657 stamp by Lavinia





Sirlus LAV560 stamp by Lavinia



Click here to view the product





Talia LAV567 stamp by Lavinia





Astrid LAV618 stamp by Lavinia



## Lavinia

### Fish set LAV621 stamp by Lavinia





Sea Tangle LAV629 stamp by Lavinia



Click here to view the product





Snail miniature LAV433 stamp by Lavinia





Flutterby LAV444 stamp by Lavinia



## Lavinia

### Mini Seed Head LAV630 stamp by Lavinia



Contraction of the second seco

Mini Blackberry LAV650 stamp by Lavinia



Click here to view the product





Mini Lamp LAV655 stamp by Lavinia





Tree scene LAV219 stamp by Lavinia



### **Wooden stamps**

#### Stamp Cat with dots





Stamp tabby cat



Click here to view the product



#### Stamp Hearts collection 1





Click here to view the product

Stamp Polynesian Tattoo





## Woodies & Mini-**Woodies**

Stamp Woodie Hearts -W16006



30 mm

Stamp Woodie Wheel of flowers - W18007













Click here to view the product

Stamp Woodie Marine Steering wheel - W25003



30 mm

## Woodies & Mini-**Woodies**

Stamp Woodie Bunch of flowers - W16002



Click here to view the product



Stamp Woodie Starfish -W10009



Click here to view the product









Click here to view the product



30 mm

Stamp Woodie Lovebirds -W18003



## Woodies & Mini-Woodies

Stamp Woodie Rose -W19006



Click here to view the product



Stamp Woodie Mini Caribic Island - WM1206



Click here to view the product





Stamp Woodie Mi