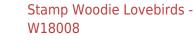

#### Stamp Woodie Bunch of flowers - W16002

Click here to view the product

Stamp Woodie Starfish -

Click here to view the product

Stamp Woodie Lovebirds -W18003

30 mm

Click here to view the product