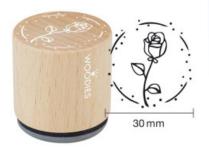

#### Stamp Woodie Rose -W19006

Click here to view the product

Stamp Woodie Mini Caribic Island - WM1206

Click here to view the product

Stamp Woodie Mini Festive -WM1102

Stamp Woodie Mini Flowers - WM1102

Stamp Woodie Mini Single Flower - WM1101

#### Stamp Woodie Rose -W19006

Click here to view the product

Stamp Woodie Mini Caribic Island - WM1206

Click here to view the product

Stamp Woodie Mini Festive -WM1102

Stamp Woodie Mini Flowers - WM1102