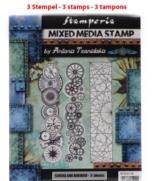

#### Stamperia - Voyages fantastiques

Click here to view the product

Stamperia - Amazonia Tribals

Click here to view the product

Stamperia - Amazonia Jaguar

3 Stempel - 3 stamps - 3 tampons

Stamperia Clocks and Borders, Collection "Sir Vaga...