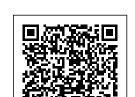

#### Stamp Woodie Bunch of flowers - W16002

Click here to view the product

Stamp Woodie Starfish -

Click here to view the product

Stamp Woodie Lovebirds -W18003

30 mm

Click here to view the product

## Woodies & Mini-**Woodies**

Stamp Woodie Bunch of flowers - W16002

Click here to view the product

Stamp Woodie Starfish -W10009

Click here to view the product

Click here to view the product

30 mm

Stamp Woodie Lovebirds -W18003