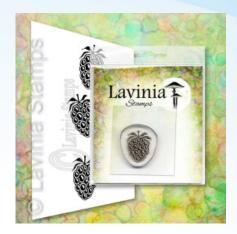

1 stamp by Lavinia





Fern leaf LAV124 stamp by Lavinia



Click here to view the product



Lilly Pad LAV184 stamp by Lavinia





Click here to view the product



Berry wreath with mini berries LAV568 stamp by Lav...



## Lavinia

### Tree of courage LAV657 stamp by Lavinia





Sirlus LAV560 stamp by Lavinia



Click here to view the product





Talia LAV567 stamp by Lavinia





Astrid LAV618 stamp by Lavinia



## Lavinia

### Fish set LAV621 stamp by Lavinia





Sea Tangle LAV629 stamp by Lavinia



Click here to view the product





Snail miniature LAV433 stamp by Lavinia





Flutterby LAV444 stamp by Lavinia



## Lavinia

### Mini Seed Head LAV630 stamp by Lavinia



Contraction of the second seco

Mini Blackberry LAV650 stamp by Lavinia



Click here to view the product





Mini Lamp LAV655 stamp by Lavinia





Tree scene LAV219 stamp by Lavinia



### **Wooden stamps**

#### Stamp Cat with dots





Stamp tabby cat



Click here to view the product



#### Stamp Hearts collection 1





Click here to view the product

Stamp Polynesian Tattoo





## Woodies & Mini-**Woodies**

Stamp Woodie Hearts -W16006



30 mm

Stamp Woodie Wheel of flowers - W18007













Click here to view the product

Stamp Woodie Marine Steering wheel - W25003



30 mm

## Woodies & Mini-**Woodies**

Stamp Woodie Bunch of flowers - W16002



Click here to view the product



Stamp Woodie Starfish -W10009



Click here to view the product









Click here to view the product



30 mm

Stamp Woodie Lovebirds -W18003



## Woodies & Mini-Woodies

Stamp Woodie Rose -W19006