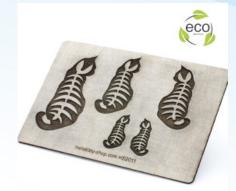

### Fish set LAV621 stamp by Lavinia

Sea Tangle LAV629 stamp by Lavinia

Click here to view the product

Flutterby LAV444 stamp by Lavinia

Mini Seed Head LAV630 stamp by Lavinia

Lavinia Starge Mini Blackberry LAV650 stamp by Lavinia