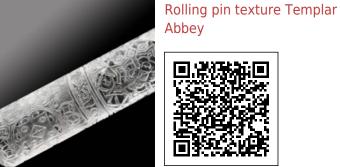

MECHANICAL

Mechanical Heart -Stamperia

Rolling pin texture Regio Draco

Click here to view the product

Rolling pin texture Templar Abbey

Fox 1 (Kernal) LAV427 stamp by Lavinia

Urchins LAV631 stamp by Lavinia