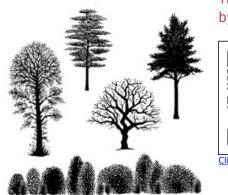

stamp by Lavinia



Click here to view the product



Lilly Pad LAV184 stamp by Lavinia





Click here to view the product



Berry wreath with mini berries LAV568 stamp by Lav...



## Lavinia

### Tree of courage LAV657 stamp by Lavinia





Sirlus LAV560 stamp by Lavinia



Click here to view the product





Talia LAV567 stamp by Lavinia





Astrid LAV618 stamp by Lavinia



## Lavinia

### Fish set LAV621 stamp by Lavinia





Sea Tangle LAV629 stamp by Lavinia



Click here to view the product





Snail miniature LAV433 stamp by Lavinia





Flutterby LAV444 stamp by Lavinia



## Lavinia

### Mini Seed Head LAV630 stamp by Lavinia



Contraction of the second seco

Mini Blackberry LAV650 stamp by Lavinia



Click here to view the product





Mini Lamp LAV655 stamp by Lavinia





Tree scene LAV219 stamp by Lavinia



### **Wooden stamps**

#### Stamp Cat with dots





Stamp tabby cat



Click here to view the product



#### Stamp Hearts collection 1





Click here to view the product

Stamp Polynesian Tattoo





## Woodies & Mini-**Woodies**

Stamp Woodie Hearts -W16006



30 mm

Stamp Woodie Wheel of flowers - W18007













Click here to view the product

Stamp Woodie Marine Steering wheel - W25003



30 mm

## Woodies & Mini-**Woodies**

Stamp Woodie Bunch of flowers - W16002



Click here to view the product



Stamp Woodie Starfish -W10009



Click here to view the product









Click here to view the product



30 mm

Stamp Woodie Lovebirds -W18003



## Woodies & Mini-Woodies

Stamp Woodie Rose -W19006



Click here to view the product



Stamp